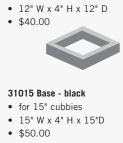

**UNIT SIZE** 12" W x 24" H x 12" D

WEIGHT 20 Ibs.

PRICE

\$125.00

BASES

31012 Base - black

• for 12" cubbies

31515