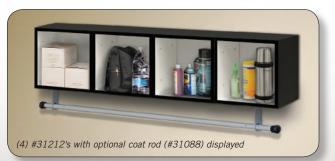

#### WALL HOOKS

- 31087 Wall hooks
- set of (2)
- \$10.00

ockers.com

. شلته ایچا

KERS

black

31088 Coat rod - silver finish

### • 45" W x 3/4" diameter

- 4 lbs.
- \$20.00

Coat rod shown with 12" cubbies (includes mounting hardware)

Phone 1.800.LOCKERS

 $^1$  Specify

white