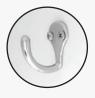

**UNIT SIZE** 15" W x 30" H x 15" D

WEIGHT 25 lbs.

PRICE \$150.00

Rectangular wood cubbies include two (2) wall hooks

Wall hook

#### WALL HOOKS

- 31087 Wall hooks
- set of (2)
- \$10.00

ockers.com

. شلته ایچا

KERS

black

31088 Coat rod - silver finish