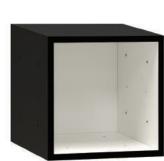

DESCRIPTION

315151 - 15" Deep Cube Wood Cubby

**UNIT SIZE** 15" W x 15" H x 15" D

WEIGHT

20 lbs.

PRICE \$100.00 1

31530

DESCRIPTION 315301 - 15" Deep Rectangular Wood Cubby

**UNIT SIZE** 15" W x 30" H x 15" D

WEIGHT 25 lbs.

PRICE \$150.00

Rectangular wood cubbies include two (2) wall hooks

Wall hook