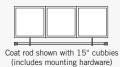

### • 45" W x 3/4" diameter

- 4 lbs.
- \$20.00

Coat rod shown with 12" cubbies (includes mounting hardware)

Phone 1.800.LOCKERS

 $^1$  Specify

white