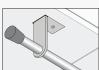

**UNIT SIZE** 15" W x 30" H x 15" D

WEIGHT 25 lbs.

PRICE \$150.00

Rectangular wood cubbies include two (2) wall hooks

Wall hook

#### WALL HOOKS

- 31087 Wall hooks
- set of (2)
- \$10.00

ockers.com

. شلته ایچا

KERS

black

31088 Coat rod - silver finish