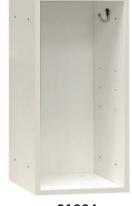

# **15" DEEP CUBBIES**

31212

DESCRIPTION 312121 - 12" Deep Cube Wood Cubby

**UNIT SIZE** 12" W x 12" H x 12" D

WEIGHT 15 lbs.

PRICE \$75.00

31224

DESCRIPTION 312241 - 12" Deep Rectangular Wood Cubby

**UNIT SIZE** 12" W x 24" H x 12" D

WEIGHT 20 Ibs.

PRICE

\$125.00

BASES

31012 Base - black

• for 12" cubbies

31515