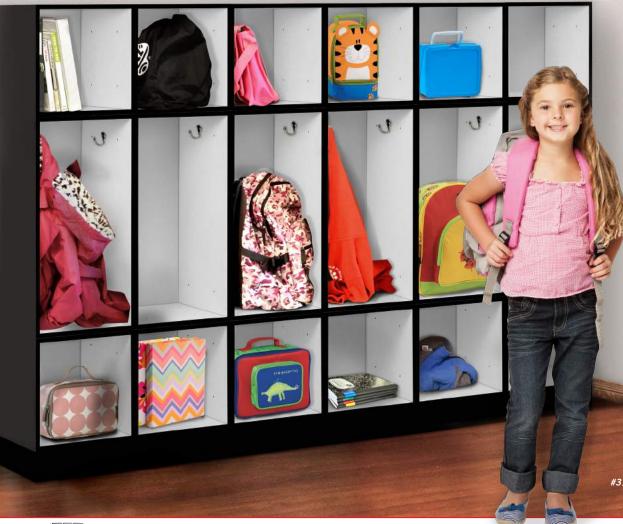

# Convenient storage for:

- Shoes •
- Jackets .
- **Backpacks** •
- Lunch Boxes