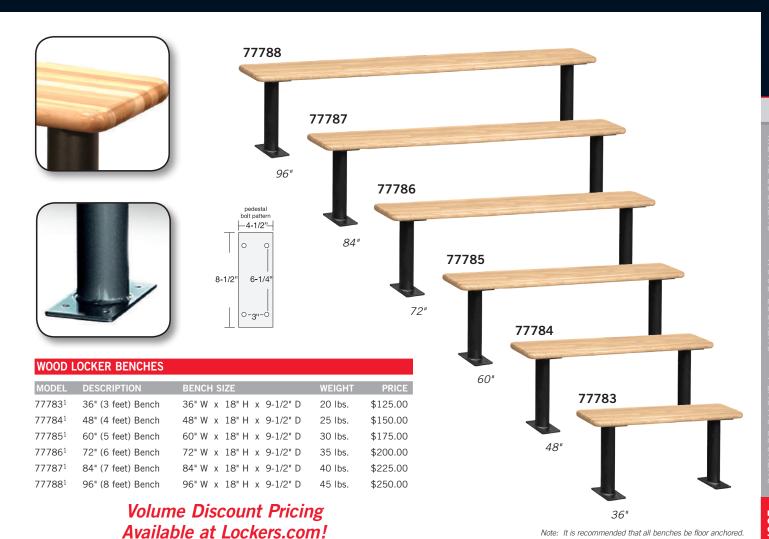

## **WOOD LOCKER BENCHES**

Constructed of 1-1/4" thick solid butcher block wood, Salsbury wood locker benches combine a classic look with strength and durability and are an excellent addition to industrial, office or recreational locker room facilities. Wood locker benches are available in six (6) lengths ranging from 36" to 96" in one foot increments and are easily assembled. The wood seating area is 1-1/4" thick and available in a light finish or a dark finish. Each bench is 18" H x 9-1/2" D and includes two (2) 3" diameter bolt mounted aluminum pedestals with four (4) mounting holes to secure to the ground. Pedestals feature a durable powder coated black finish. Minor assembly is required.