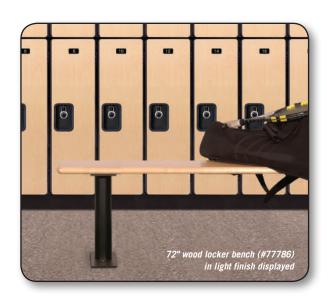

## **WOOD LOCKER BENCHES**

Constructed of 1-1/4" thick solid butcher block wood, Salsbury wood locker benches combine a classic look with strength and durability and are an excellent addition to industrial, office or recreational locker room facilities. Wood locker benches are available in six (6) lengths ranging from 36" to 96" in one foot increments and are easily assembled. The wood seating area is 1-1/4" thick and available in a light finish or a dark finish. Each bench is 18" H x 9-1/2" D and includes two (2) 3" diameter bolt mounted aluminum pedestals with four (4) mounting holes to secure to the ground. Pedestals feature a durable powder coated black finish. Minor assembly is required.