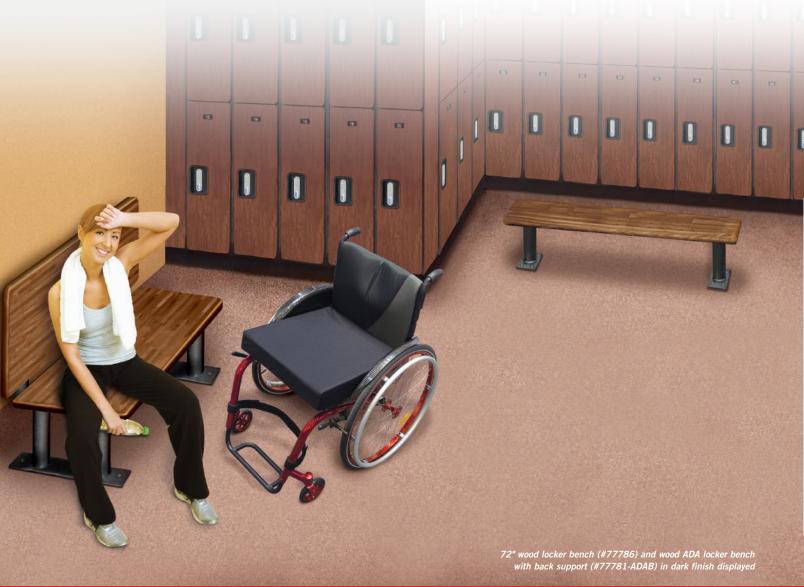

## **WOOD ADA LOCKER BENCHES**

Salsbury wood ADA locker benches combine a traditional look with strength and durability and are an excellent addition to facilities that require accessibility. Constructed of solid butcher block wood, the seating area is 1-1/4" thick, 20" deep, 42" wide and 18" high. Wood ADA locker benches are available in two (2) configurations, one with back support (39" high) and one without back support (18" high). Wood ADA locker benches with back support can be placed in an open area while those without back support are designed to be installed flush against a wall. Each seating area meets ADA requirements and include four (4) 3" diameter bolt mounted pedestals with four (4) mounting holes to secure to the ground. Pedestals feature a durable powder coated black finish. Minor assembly is required.

## **WOOD ADA LOCKER BENCHES**

| MODEL      | DESCRIPTION                     | BENCH SIZE            | WEIGHT  | PRICE    |
|------------|---------------------------------|-----------------------|---------|----------|
| 77781-ADA  | 42" ADA Bench                   | 42" W x 18" H x 20" D | 50 lbs. | \$250.00 |
| 77781-ADAB | 42" ADA Bench with back support | 42" W x 39" H x 23" D | 90 lbs. | \$450.00 |