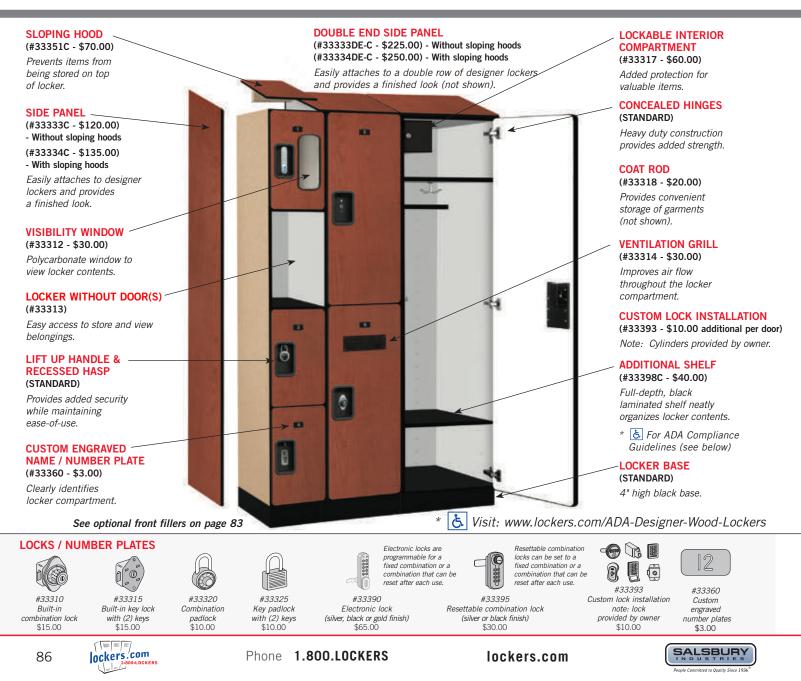

### **CUSTOM DESIGNER WOOD LOCKERS**

Constructed of industrial grade particleboard and covered with durable high pressure laminate, Salsbury 30000C series custom designer lockers are ideal for settings where a professional environment is desired. Available in tiers ranging from one to seven (7) tiers, custom designer lockers can be ordered in any combination of five (5) heights (36", 48", 60", 72" and 84"), five (5) widths (12", 15", 18", 21" and 24") and five (5) depths (12", 15", 18", 21" and 24"). Custom designer lockers are also available in six (6) standard designer colors (gray, blue, black, maple, cherry and mahogany). A wide variety of custom plastic laminate colors are available as an option upon request on a minimum order of ten (10) frames - visit www.lockers.com/customdesignerlockers for color chart. Custom designer lockers are modular allowing for a mixture of configurations. Optional matching laminated sloping hoods and side panels easily attach to custom designer lockers and provide a finished look to an individual locker or a row of lockers. Custom designer lockers include a 4" high black base. All locker doors are 3/4" deep and include a black name / number plate (custom engraving #33360 is available as an option upon request). All locker doors also include heavy duty concealed hinges and a lift up handle and recessed hasp for added security – see lock options below. Custom designer lockers are available as fully assembled units only and require minor assembly - see optional fillers on page 83. To obtain a price quotation, follow the 5 easy steps on page 87.

#### CUSTOM COLORS - 25% UPCHARGE (Allow 4-6 weeks for delivery) **STEP 3: Specify Standard or Custom Color** STANDARD COLORS - IN STOCK (Allow 1-2 weeks for delivery) gray blue black maple cherry mahogany For all custom colors available, visit www.lockers.com/customdesignerlockers • Coat rods Sloping hoods • Ventilation grills Lockable interior compartments **STEP 4: Specify Options** • Side panels Additional shelves • Custom engraved name/number plates • Locks