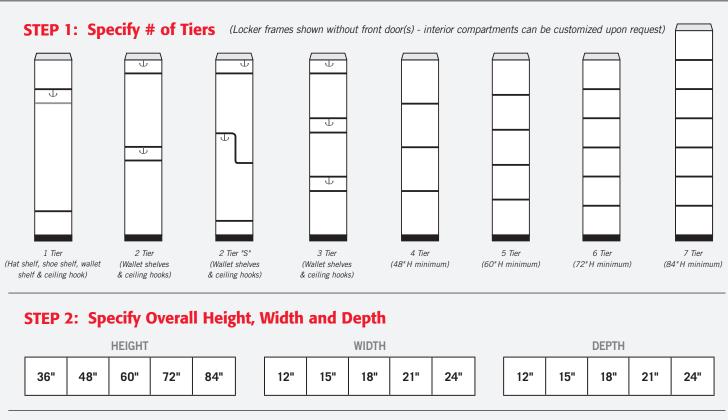

### **CUSTOM DESIGNER WOOD LOCKERS**

Constructed of industrial grade particleboard and covered with durable high pressure laminate, Salsbury 30000C series custom designer lockers are ideal for settings where a professional environment is desired. Available in tiers ranging from one to seven (7) tiers, custom designer lockers can be ordered in any combination of five (5) heights (36", 48", 60", 72" and 84"), five (5) widths (12", 15", 18", 21" and 24") and five (5) depths (12", 15", 18", 21" and 24"). Custom designer lockers are also available in six (6) standard designer colors (gray, blue, black, maple, cherry and mahogany). A wide variety of custom plastic laminate colors are available as an option upon request on a minimum order of ten (10) frames - visit www.lockers.com/customdesignerlockers for color chart. Custom designer lockers are modular allowing for a mixture of configurations. Optional matching laminated sloping hoods and side panels easily attach to custom designer lockers and provide a finished look to an individual locker or a row of lockers. Custom designer lockers include a 4" high black base. All locker doors are 3/4" deep and include a black name / number plate (custom engraving #33360 is available as an option upon request). All locker doors also include heavy duty concealed hinges and a lift up handle and recessed hasp for added security – see lock options below. Custom designer lockers are available as fully assembled units only and require minor assembly - see optional fillers on page 83. To obtain a price quotation, follow the 5 easy steps on page 87.

# CREATE YOUR CUSTOM DESIGNER LOCKER IN 5 EASY STEPS! (Note: Minimum order of ten (10) frames)