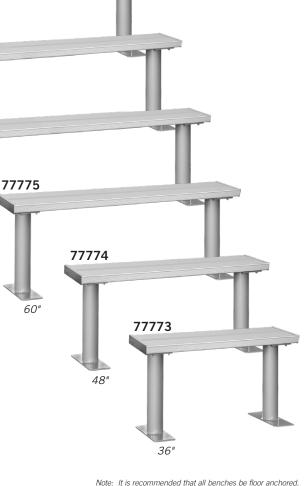

#### ALUMINUM LOCKER BENCHES

| MODEL | DESCRIPTION        | BENCH SIZE         | WEIGHT  | PRICE    |
|-------|--------------------|--------------------|---------|----------|
| 77773 | 36" (3 feet) Bench | 36"W x 18"H x 10"D | 15 lbs. | \$125.00 |
| 77774 | 48" (4 feet) Bench | 48"W x 18"H x 10"D | 20 lbs. | \$150.00 |
| 77775 | 60" (5 feet) Bench | 60"W x 18"H x 10"D | 25 lbs. | \$175.00 |
| 77776 | 72" (6 feet) Bench | 72"W x 18"H x 10"D | 30 lbs. | \$200.00 |
| 77777 | 84" (7 feet) Bench | 84"W x 18"H x 10"D | 35 lbs. | \$225.00 |
| 77778 | 96" (8 feet) Bench | 96"W x 18"H x 10"D | 40 lbs. | \$250.00 |