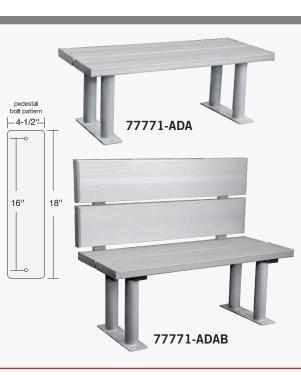

### ALUMINUM ADA LOCKER BENCHES

Salsbury aluminum ADA locker benches combine a traditional look with strength and durability and are an excellent addition to facilities that require accessibility. Constructed entirely of aluminum, the anodized seating area is 1-3/4" thick, 20" deep, 42" wide and 18" high. Aluminum ADA locker benches are available in two (2) configurations, one with back support (39" high) and one without back support (18" high). Aluminum ADA locker benches with back support can be placed in an open area while those without back support are designed to be installed flush against a wall. Each seating area meets ADA requirements and include four (4) 3" diameter bolt mounted pedestals with four (4) mounting holes to secure to the ground. Pedestals feature a durable powder coated aluminum finish. Minor assembly is required.

#### ALUMINUM ADA LOCKER BENCHES

| MODEL      | DESCRIPTION                     | BENCH SIZE         | WEIGHT  | PRICE    |
|------------|---------------------------------|--------------------|---------|----------|
| 77771-ADA  | 42" ADA Bench                   | 42"W x 18"H x 20"D | 45 lbs. | \$250.00 |
| 77771-ADAB | 42" ADA Bench with back support | 42"W x 39"H x 23"D | 85 lbs. | \$450.00 |