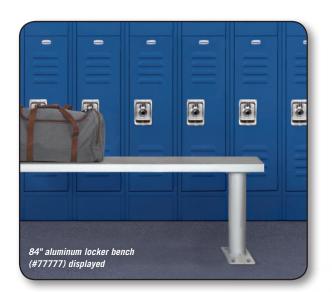

## ALUMINUM LOCKER BENCHES

Constructed entirely of aluminum, Salsbury aluminum locker benches combine a traditional look with strength and durability and are an excellent addition to industrial, office or recreational locker room facilities. The anodized aluminum seating area is 1-3/4" thick and features rounded edges for comfortable seating. Aluminum locker benches are available in six (6) lengths ranging from 36" to 96" in one foot increments and are easily assembled. Each bench is 18" H x 10" D and includes two (2) 3" diameter bolt mounted pedestals with four (4) mounting holes to secure to the ground. Pedestals feature a durable powder coated aluminum finish. Minor assembly is required.

#### ALUMINUM LOCKER BENCHES

| MODEL | DESCRIPTION        | BENCH SIZE         | WEIGHT  | PRICE    |
|-------|--------------------|--------------------|---------|----------|
| 77773 | 36" (3 feet) Bench | 36"W x 18"H x 10"D | 15 lbs. | \$125.00 |
| 77774 | 48" (4 feet) Bench | 48"W x 18"H x 10"D | 20 lbs. | \$150.00 |
| 77775 | 60" (5 feet) Bench | 60"W x 18"H x 10"D | 25 lbs. | \$175.00 |
| 77776 | 72" (6 feet) Bench | 72"W x 18"H x 10"D | 30 lbs. | \$200.00 |
| 77777 | 84" (7 feet) Bench | 84"W x 18"H x 10"D | 35 lbs. | \$225.00 |
| 77778 | 96" (8 feet) Bench | 96"W x 18"H x 10"D | 40 lbs. | \$250.00 |