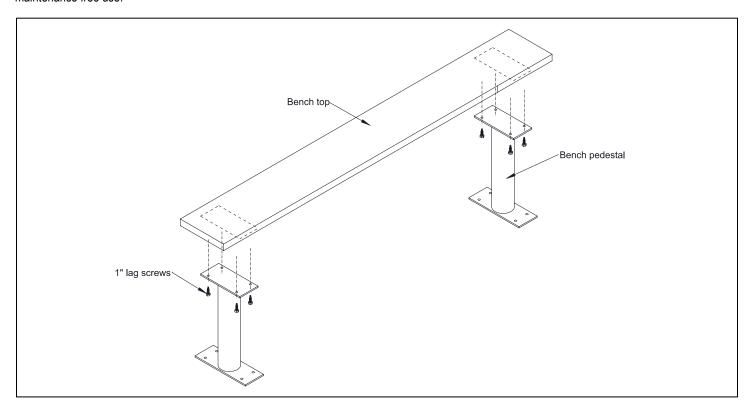

### **Preliminary Notes**

There are two basic steps to assembly and installation:

- 1. The bench pedestals must be assembled to the bench top.
- 2. The bench assembly must be bolted to the floor.

## Failure to bolt the bench assembly to the floor could result in injury to persons sitting on the bench.

Since various types of floors require different types of fasteners, floor installation hardware is not provided. Eight (8) 1/4" x 1" long lag screws are provided for fastening the bench pedestals to the bench top.

Two bench pedestals are provided for each bench top. On 3', 4', 5' and 6' long benches, the center of each bench pedestal should be installed 6" from each end of the bench top. On 7' and 8' long benches, the center of each bench pedestal should be installed 12" from each end of the bench top. There is a template provided to assist in drilling the holes for the lag screws.

### Assembly

- 1. Position template at one end of bench top. Drill four (4) 13/64" diameter holes 1" deep at locations shown on the template.
- 2. Position template at other end of bench top. Drill four (4) 13/64" diameter holes 1" deep at locations shown on the template.
- 3. Position end plate of one bench pedestal at one end of the bench top, aligning holes in bench pedestal plate with holes in bench top. Drive four (4) lag screws (provided) through bench pedestal plate and into bench top using a 7/16" socket on a socket wrench.
- 4. Position end plate of other bench pedestal at other end of the bench top, aligning holes in bench pedestal plate with holes in bench top. Drive four (4) lag screws (provided) through bench pedestal plate and into bench top using a 7/16" socket on a socket wrench.